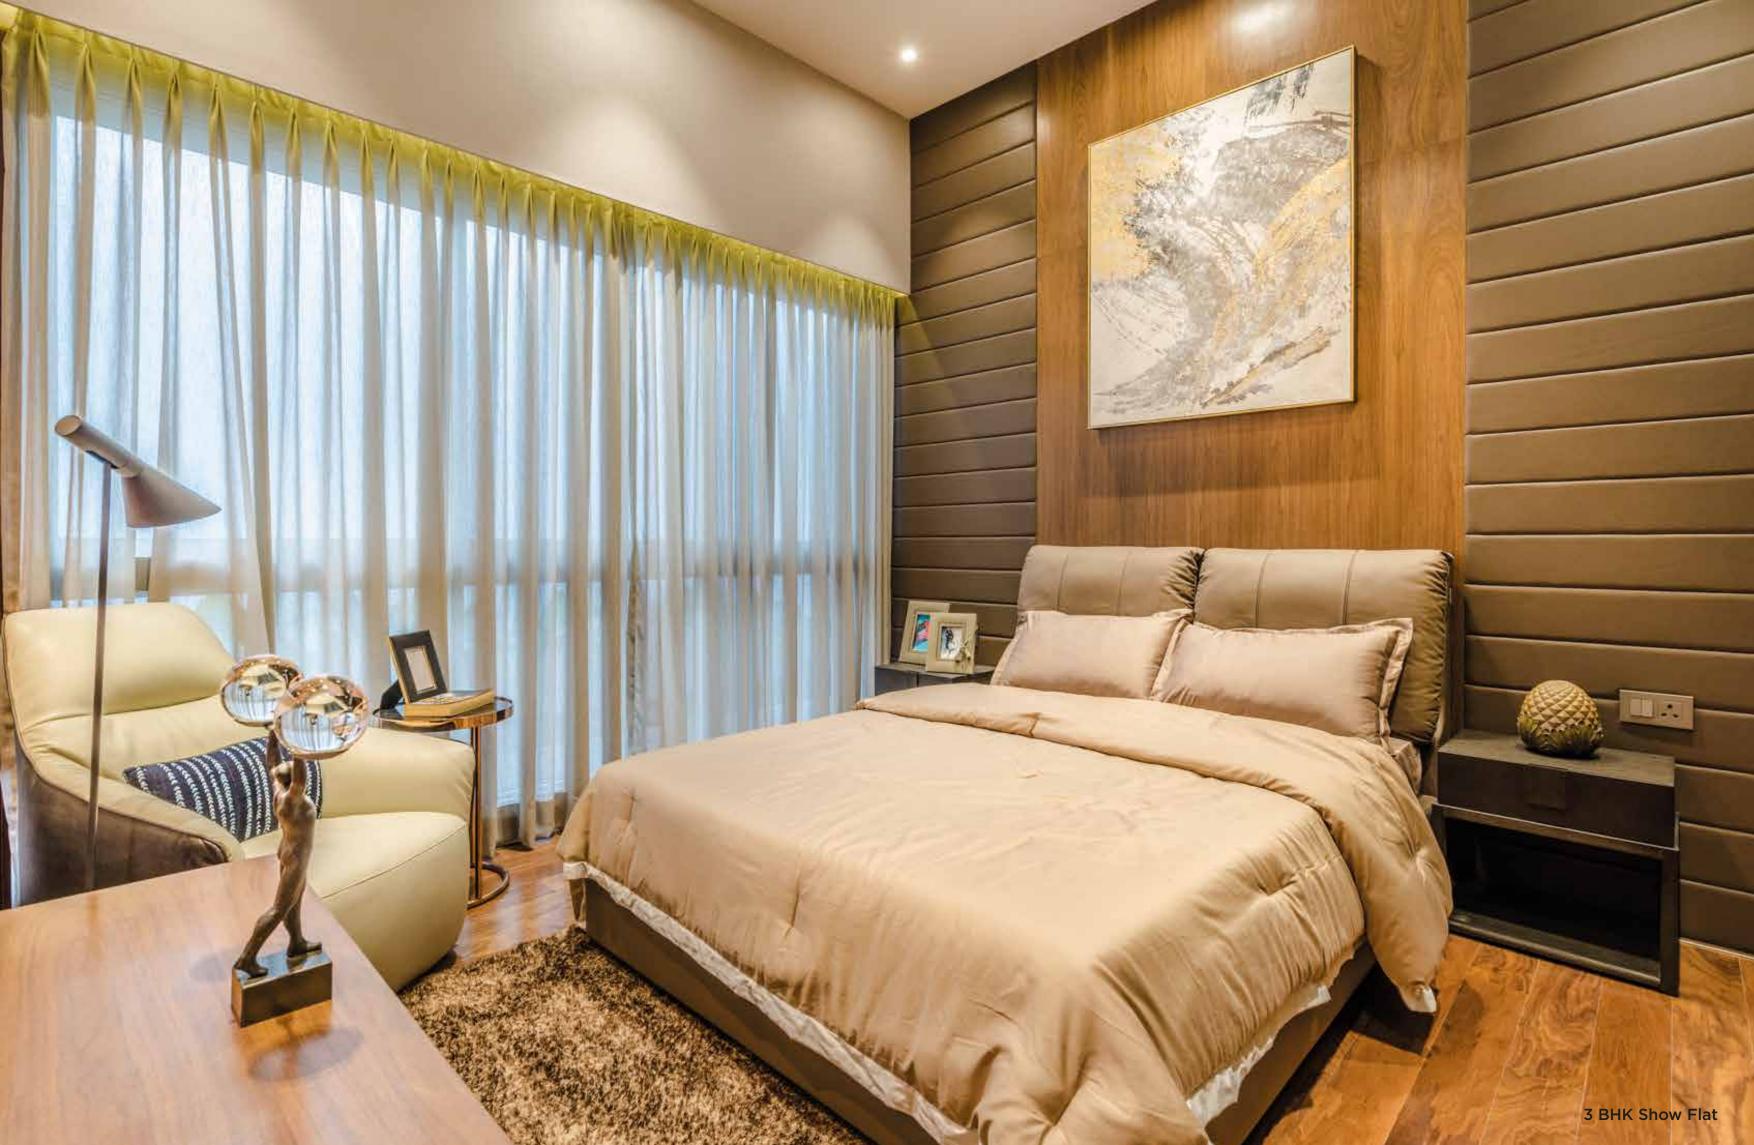

#### **Internal amenities for 3 BHK**

- Air-conditioners in living and bedrooms
- Agglomerate marble flooring in the living room
- Vitrified flooring in other bedrooms
- Luster paint with gypsum finished walls
- Height of 11 ft slab top to slab top (unfinished)
- Branded CP fittings and sanitary ware
- Solid flush door shutter front side veneer finish & laminated finish on backside for main door
- Solid flush door shutter laminated finish for bedrooms & toilets
- Powder coated aluminum windows
- Bathroom dado tiles up to door height
- Exhaust fan in toilet and kitchen
- Kitchen dado tiles 2 feet above kitchen platform

## Wake up to the birds and go to bed to the stars

You wake up to the chirping of mynahs. The morning sunlight pours in through tall windows. Your feet tap on the floors of your master bedroom as you walk to your beautifully designed bathroom (3 BHK). Hours later, when you return to bed, the stars kiss you good night.