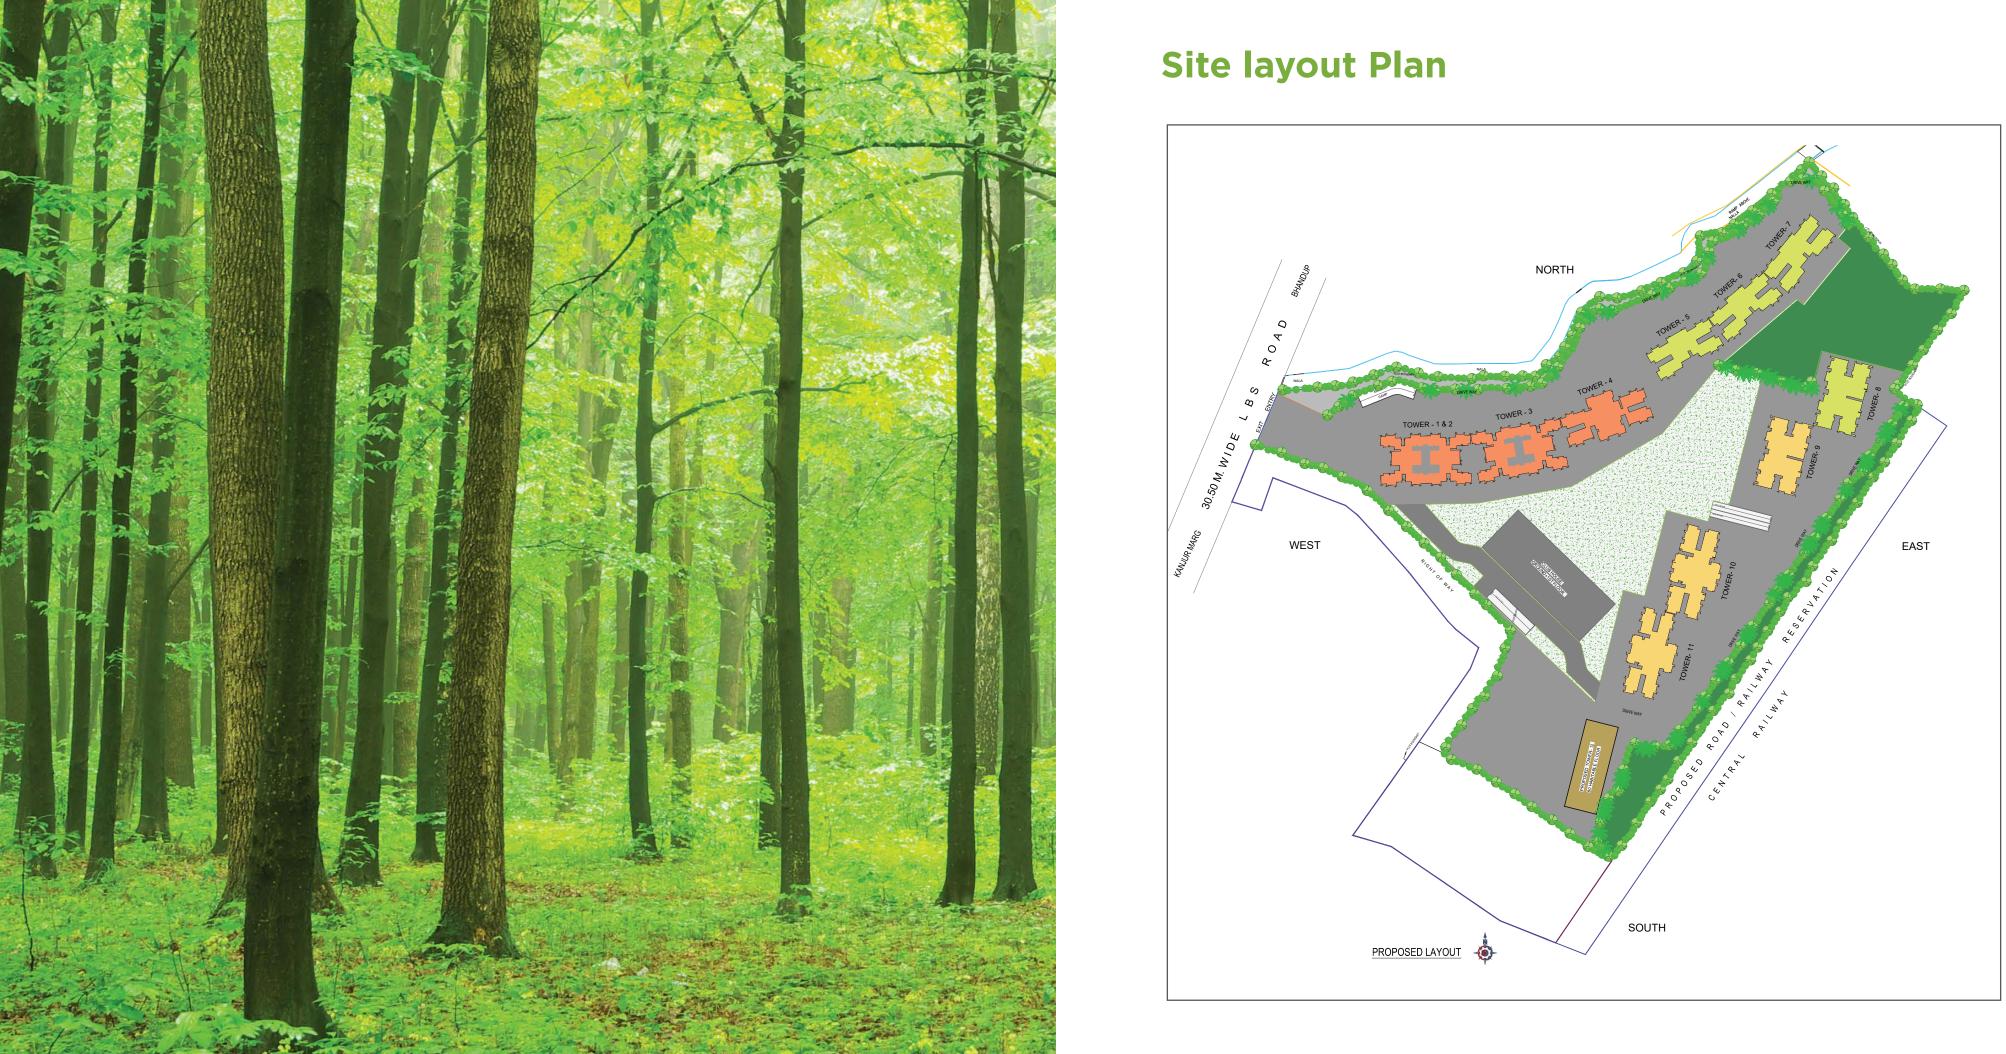

## About **Runwal Forests**

- Spread across 15 acres with beautifully landscaped spaces
- 11 towers, ranging from 36 to 53 floors.
- 1.5 / 2 & 3 BHK residences
- Breathtaking vistas of the city -Thane creek and hill views
- All approvals in place
- Construction in full swing

## Sit back and soak in the view

- Green surroundings
- Views of the bay and hills

## **East View**

View from select apartments / towers on higher floors (above 25th floor)