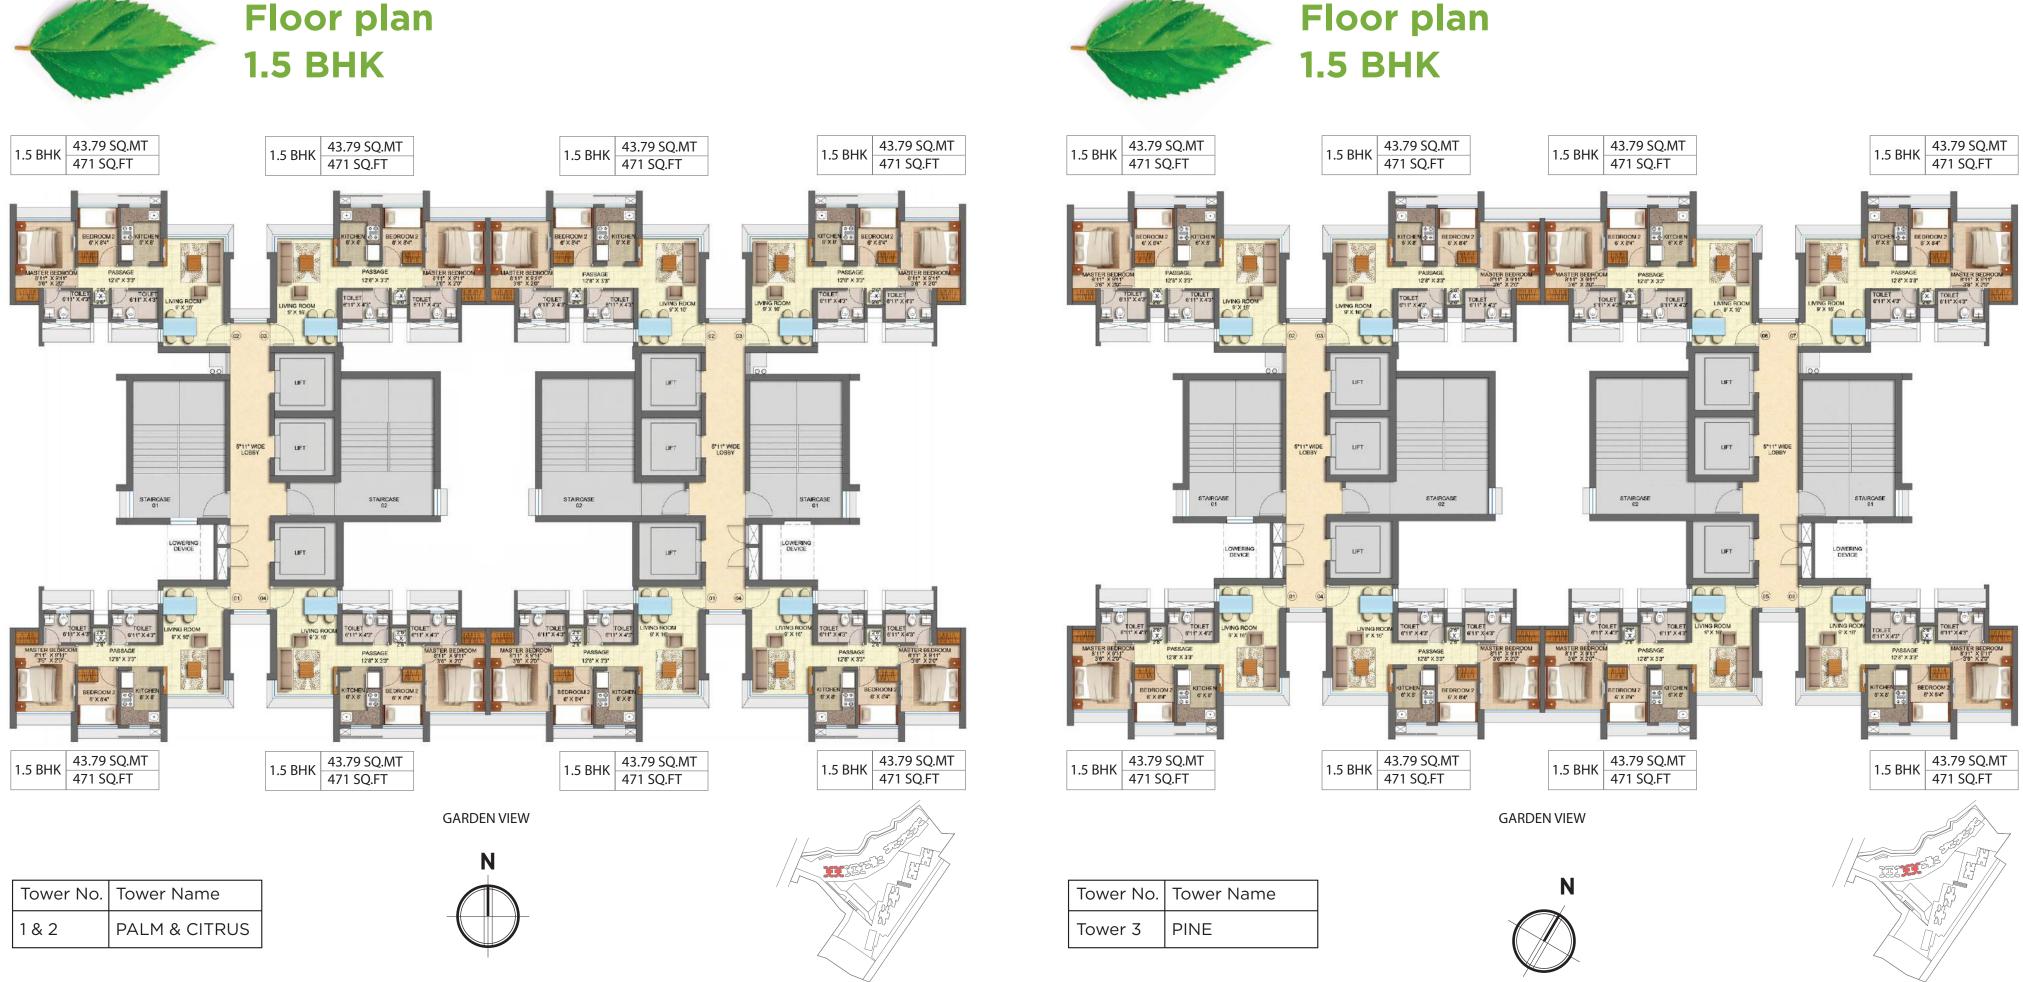

## About **Runwal Forests**

- Spread across 15 acres with beautifully landscaped spaces
- 11 towers, ranging from 36 to 53 floors.
- 1.5 / 2 & 3 BHK residences
- Breathtaking vistas of the city -Thane creek and hill views
- All approvals in place
- Construction in full swing

#### Internal amenities for 1.5 BHK / 2 BHK

- Vitrified flooring in living, dining, bedrooms and kitchen
- Branded CP fittings and sanitary ware
- Polished granite kitchen platforms with stainless steel sink
- Acrylic /plastic paint with gypsum finish walls
- Exhaust fan in toilet and kitchen
- Powder coated aluminum windows
- Solid flush door shutter front side veneer finish & laminated finish on backside for main door
- Solid flush door shutter laminated finish for bedrooms & toilets.
- Bathroom dado tiles up to door height
- Kitchen dado tiles 2 feet above kitchen platform