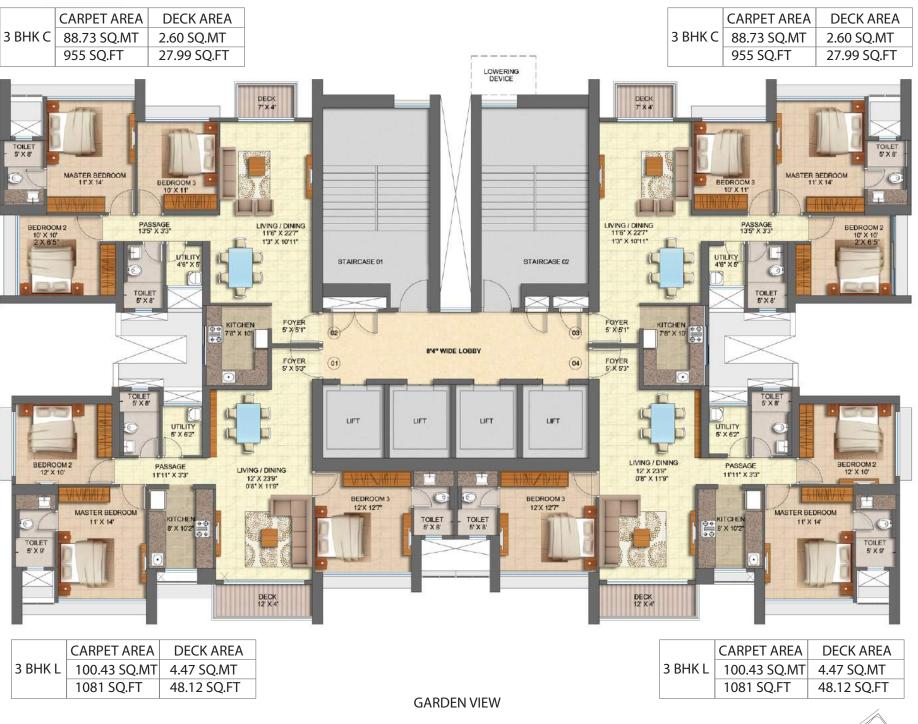

#### **Floor plan 3 BHK** (Compact & Large)

Tower 9

### **Floor plan 3 BHK** (Compact & Large)

**Floor plan** 