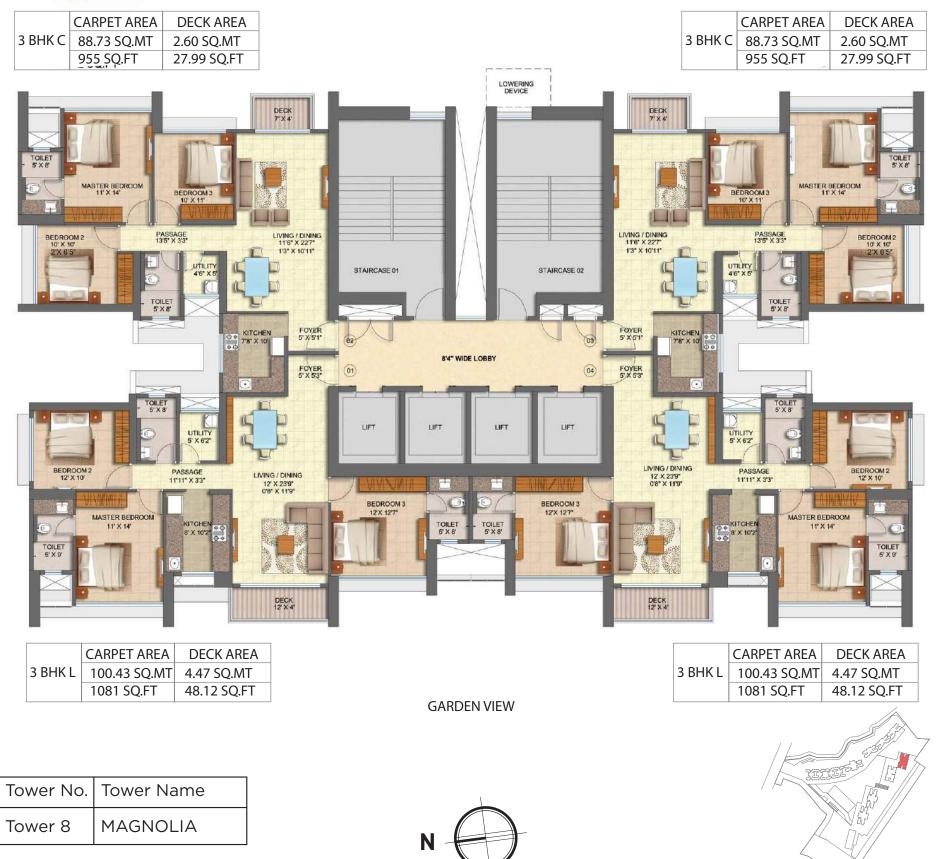

#### **Floor plan 3 BHK** (Compact & Large)

Tower 9

### **Floor plan 3 BHK** (Compact & Large)

**Floor plan** 