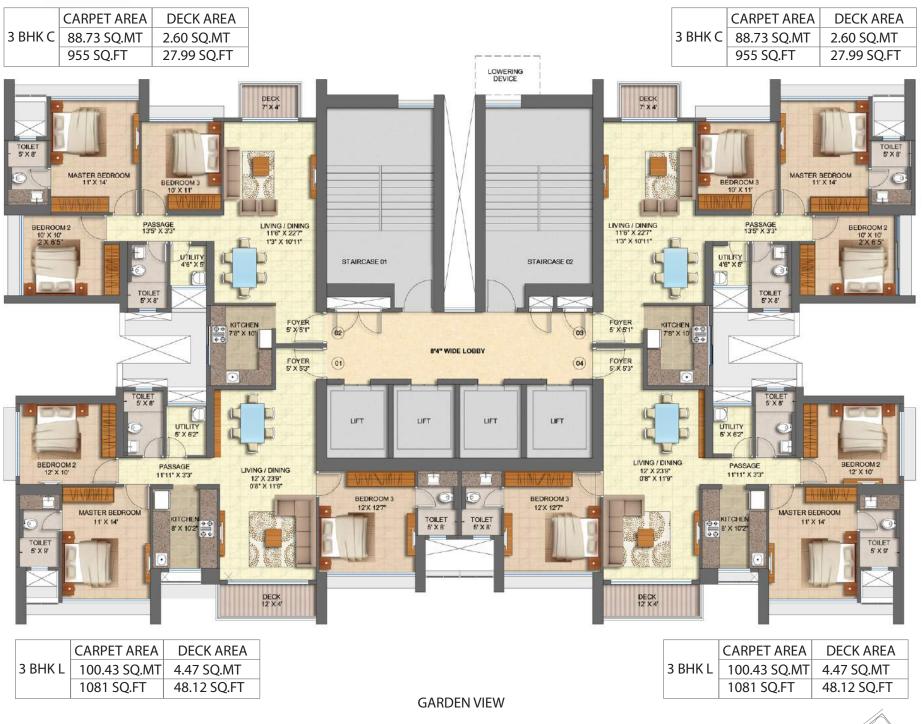

#### **Floor plan 3 BHK** (Compact & Large)

Tower 9

### **Floor plan 3 BHK** (Compact & Large)

**Floor plan** 