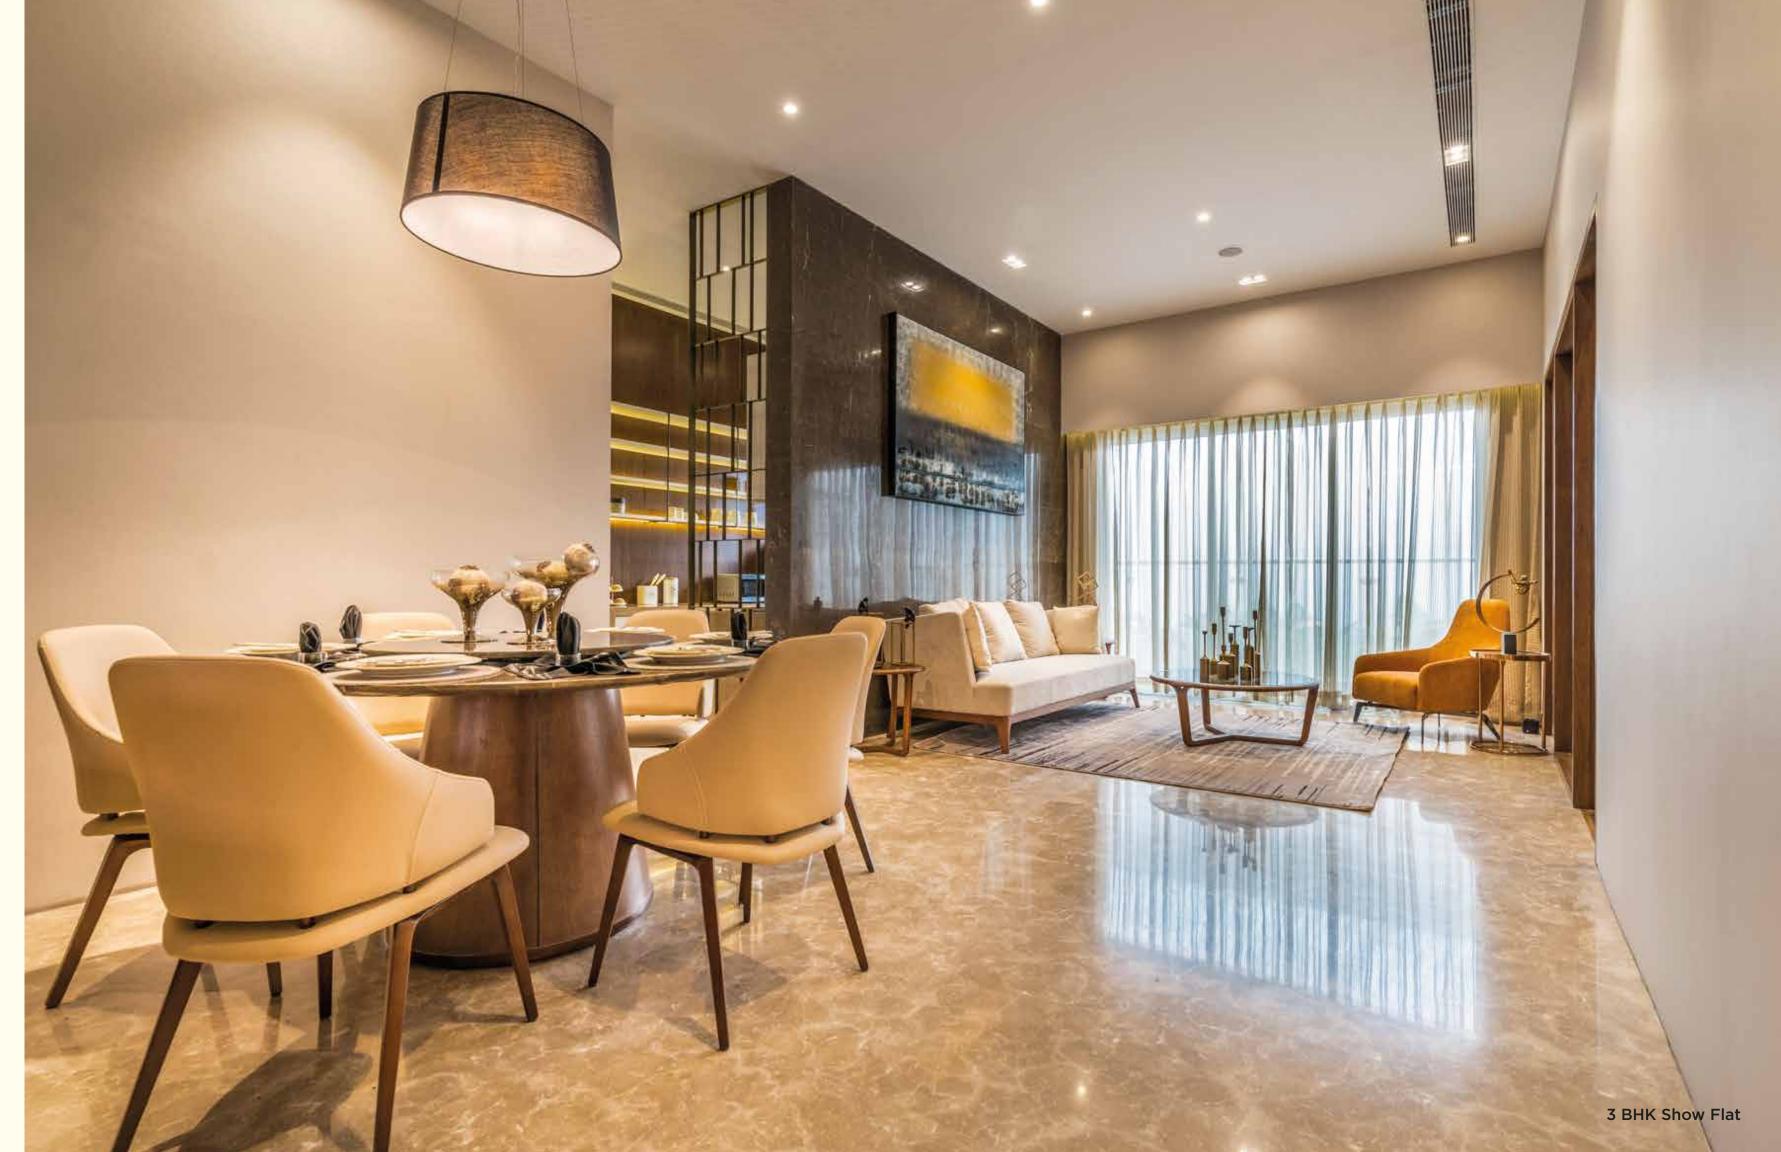

#### **Internal amenities for 3 BHK**

- Air-conditioners in living and bedrooms
- Agglomerate marble flooring in the living room
- Vitrified flooring in other bedrooms
- Luster paint with gypsum finished walls
- Height of 11 ft slab top to slab top (unfinished)
- Branded CP fittings and sanitary ware
- Solid flush door shutter front side veneer finish & laminated finish on backside for main door
- Solid flush door shutter laminated finish for bedrooms & toilets
- Powder coated aluminum windows
- Bathroom dado tiles up to door height
- Exhaust fan in toilet and kitchen
- Kitchen dado tiles 2 feet above kitchen platform

## A space where family comes together

A sprawling living space welcomes you. The laughter of your loved ones mingles with the sounds of the forest outside. Fresh air and sunshine roam about freely. After all, they're new additions to the family.

- Air-conditioned 3 BHK apartments with 11 ft. slab top to slab top
- Wide windows
- Spacious rooms
- Marble flooring in the living and dining areas of the 3 BHK apartments

The pictures and images along with fixtures and fittings shown herein are not part of the offerings in the project. The same is just for reference and indicative purposes only. The agreement for sale will specify the same in detail.