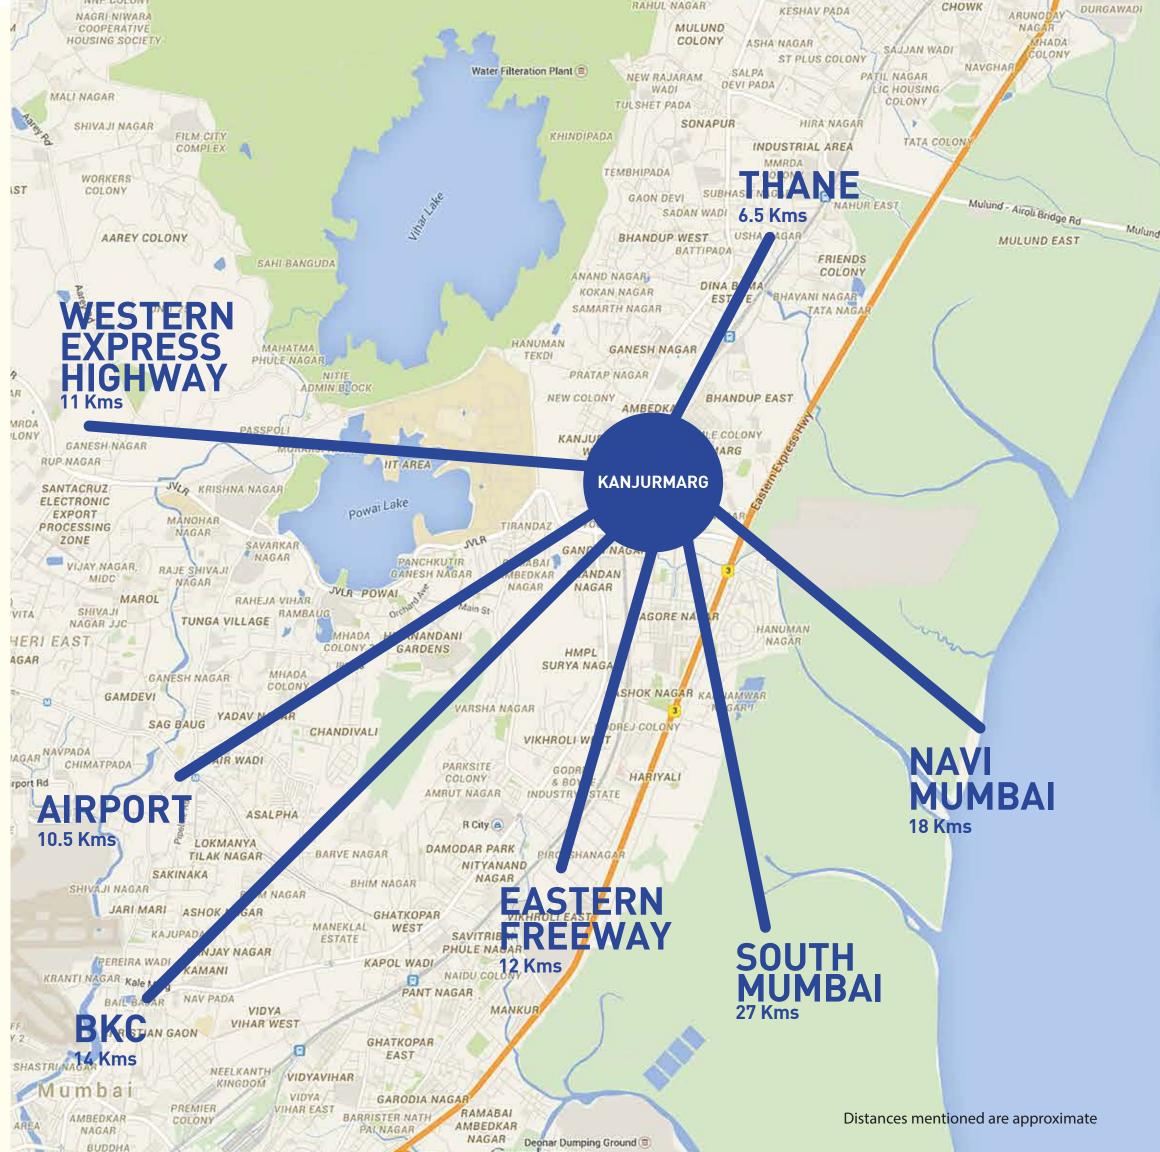

By road, all corners of Mumbai are easily accessible from Kanjurmarg - South Mumbai via the new Eastern Freeway, the Western Suburbs via JVLR, the International Airport and BKC via SCLR, the Central Suburbs via the Eastern Express Highway and Navi Mumbai via the Airoli bridge. With the construction of the proposed Mumbai Metro lines, it will offer enhanced connectivity to SEEPZ, BKC and other parts of Mumbai.

## **Location Map**