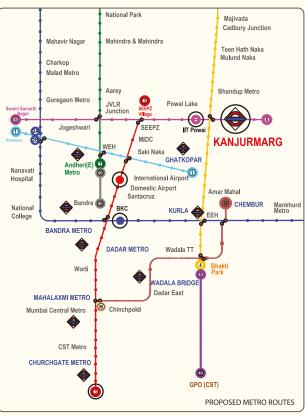

#### THE UNDISCOVERED HEART OF THE CITY

Kanjurmarg is fast growing to be a gem in the heart of the city. With the construction of the new freeway providing quick connectivity to South Mumbai and the existing Eastern and Western Express Highways along with the Jogeshwari-Vikhroli Link Road in close proximity, this evolving destination is the place to be.

By road, all corners of Mumbai are easily accessible from Kanjurmarg - South Mumbai via the new Eastern Freeway, the Western Suburbs via JVLR, the International Airport and BKC via SCLR, the Central Suburbs via the Eastern Express Highway and Navi Mumbai via the Airoli bridge. With the construction of the proposed Mumbai Metro lines, it will offer enhanced connectivity to SEEPZ, BKC and other parts of Mumbai.

(Map taken from secondary sources)