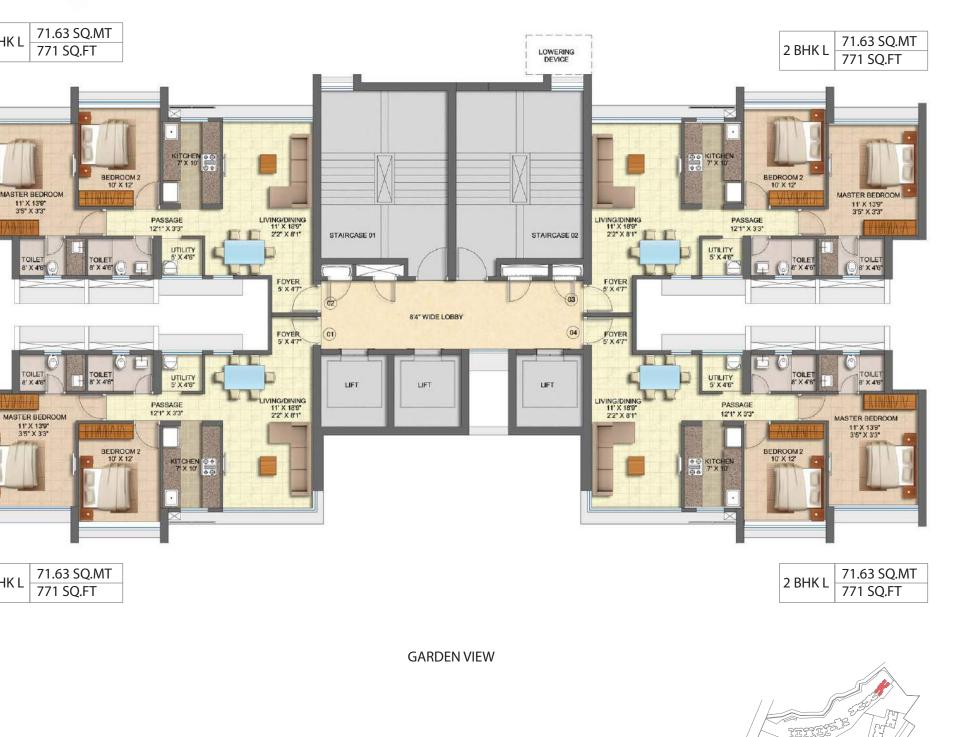

fittings shown herein are not part of the offerings in the project. The same is just for reference and indicative purposes only. The agreement for sale will specify the same in detail.



## Wake up to the birds and go to bed to the stars

You wake up to the chirping of mynahs. The morning sunlight pours in through tall windows. Your feet tap on the floors of your master bedroom as you walk to your beautifully designed bathroom (3 BHK). Hours later, when you return to bed, the stars kiss you good night.

 Designed to ensure maximum privacy, cross ventilation and light















| Tower 4 | OAK |
|---------|-----|





| Tower Name |  |
|------------|--|
| HAZEL      |  |









| Tower No. | Tower Name |
|-----------|------------|
| Tower 6   | WILLOW     |







2 BHK L

2 BHK L



Tower No. Tower Name WALNUT



#### **Floor plan 3 BHK** (Compact & Large)







Tower 9

### **Floor plan 3 BHK** (Compact & Large)







**Floor plan** 

#### **2 BHK** (Standard & Large, with Deck)







#### Call Toll Free: 1800 102 3939

Email: contact@runwal.com | www.runwalforests.com | SMS " Runwal" to 56161
 Site Address - Runwal Forests, Near Mangatram Petrol Pump, Lal Bahadur Shastri Marg, Kanjurmarg (West), Mumbai - 400078. Tel.: +91 22 61143000

Head Office - Runwal & Omkar Esquare 4th Floor, Off Eastern Express Highway, Opp. Sion-Chunabhatti Signal, Sion (East), Mumbai - 400 022.

MahaRERA registration no.: Runwal Forests: T1-T4: P51800000818, T5-T8: P51800001838, T9-T11: P51800001137 available at website: http://maharera.mahaonline.gov.in

ficici Bank

😓 Runwal Forests