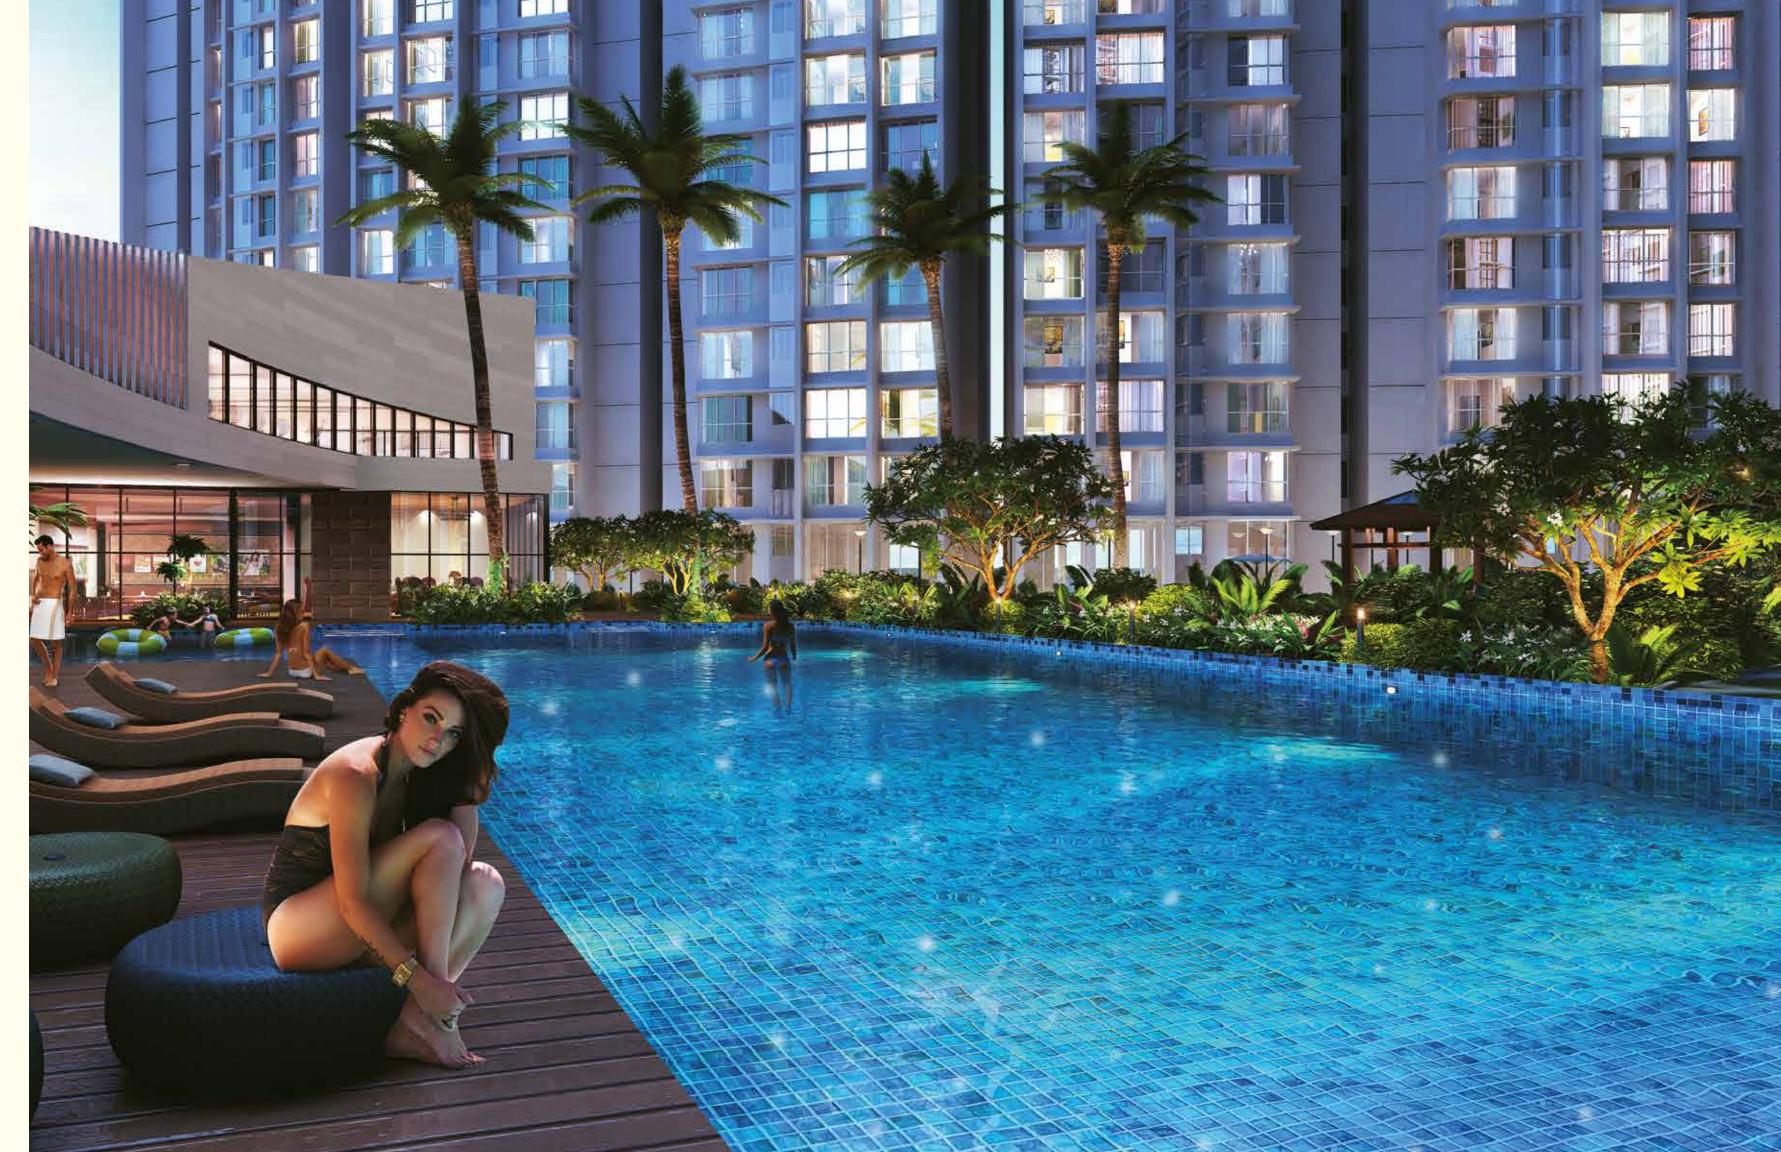

#### **External Amenities**

- Central landscaped areas
- Modern clubhouse with
  - State-of-the-art gymnasium
  - Party hall
  - Café
  - Mini-theatre
  - Basketball / Badminton court
  - Squash court
  - Tennis court
  - Games room
  - Baby créche
  - Music/art room
  - Steam / massage room
  - Convenience store
  - Bakery outlet
- Two Swimming pools and one kids pool
- Jogging / running track / cycling track
- Zen garden
- Water bodies
- Dedicated children play area
- Open air gymnasium
- Skating rink
- Cricket pitch
- Putting green
- Yoga zone
- Senior citizen area

## Rejuvenate your body

- Modern clubhouse
- State-of-the-art gymnasium, squash and tennis courts
- Swimming pools with poolside deck

The pictures and images along with fixtures and fittings shown herein are not part of the offerings in the project. The same is just for reference and indicative purposes only. The agreement for sale will specify the same in detail.