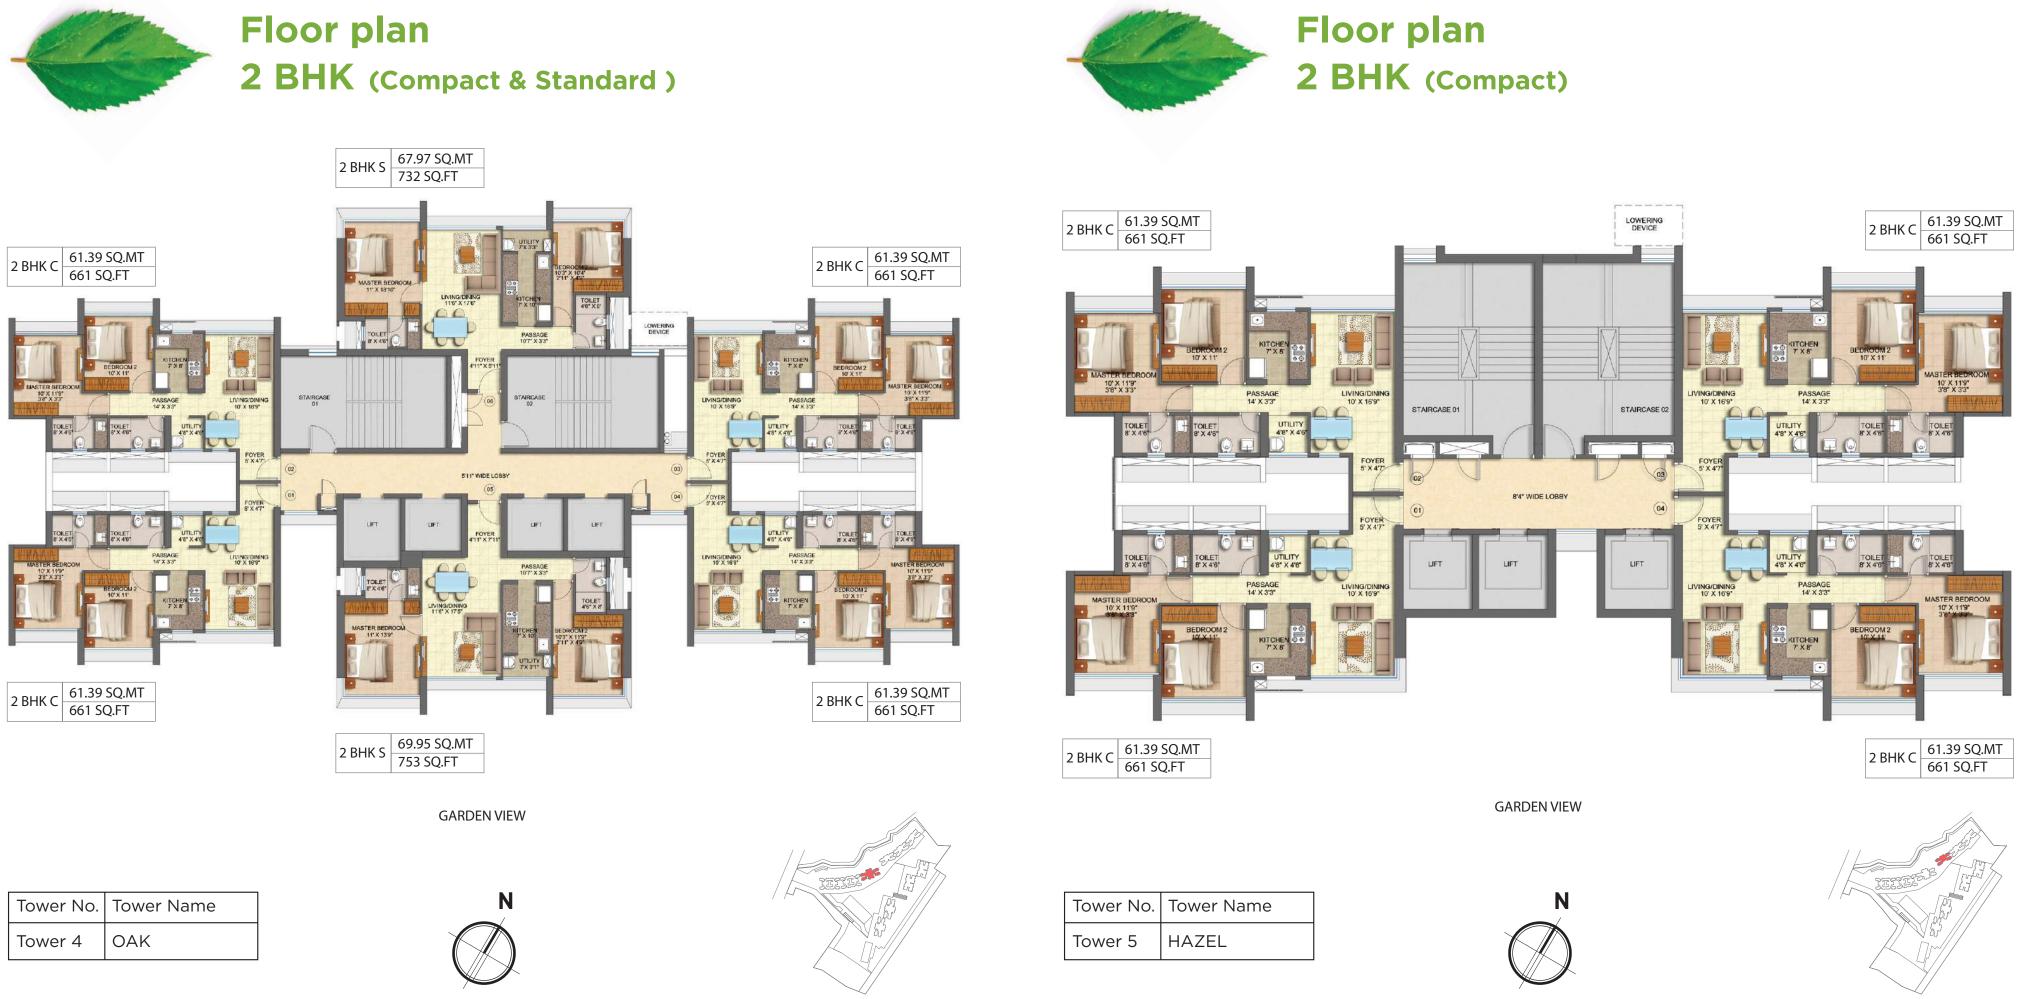

## About **Runwal Forests**

- Spread across 15 acres with beautifully landscaped spaces
- 11 towers, ranging from 36 to 53 floors.
- 1.5 / 2 & 3 BHK residences
- Breathtaking vistas of the city -Thane creek and hill views
- All approvals in place
- Construction in full swing

#### Internal amenities for 1.5 BHK / 2 BHK

- Vitrified flooring in living, dining, bedrooms and kitchen
- Branded CP fittings and sanitary ware
- Polished granite kitchen platforms with stainless steel sink
- Acrylic /plastic paint with gypsum finish walls
- Exhaust fan in toilet and kitchen
- Powder coated aluminum windows
- Solid flush door shutter front side veneer finish & laminated finish on backside for main door
- Solid flush door shutter laminated finish for bedrooms & toilets.
- Bathroom dado tiles up to door height
- Kitchen dado tiles 2 feet above kitchen platform

 Designed to ensure maximum privacy, cross ventilation and light

| Tower 4 | OAK |
|---------|-----|

| Tower Name |  |
|------------|--|
| HAZEL      |  |

| Tower No. | Tower Name |
|-----------|------------|
| Tower 6   | WILLOW     |