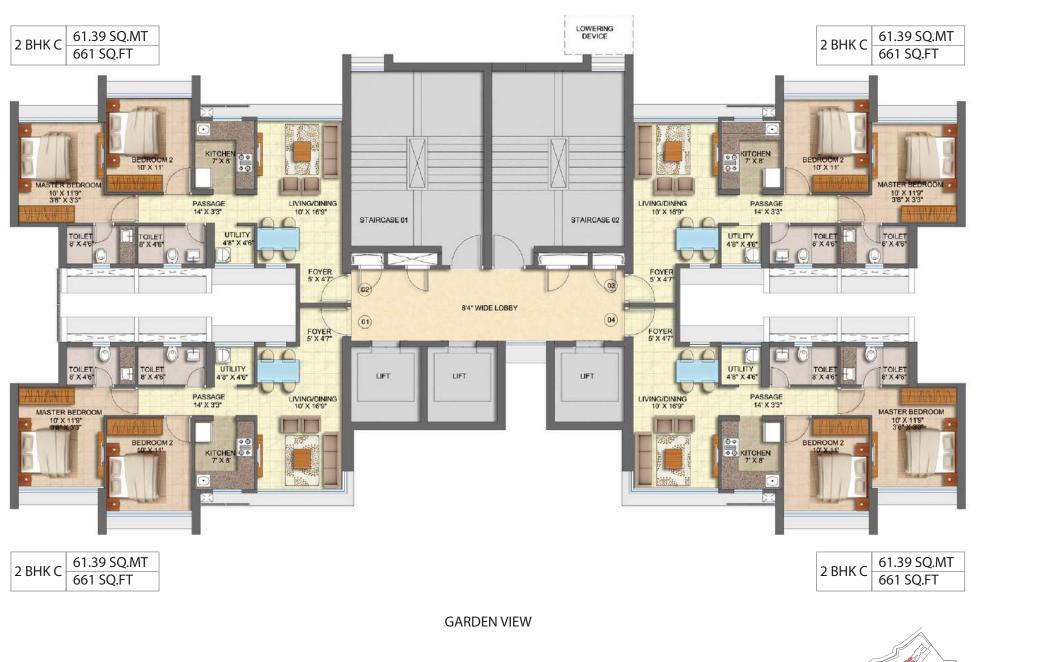

## About **Runwal Forests**

- Spread across 15 acres with beautifully landscaped spaces
- 11 towers, ranging from 36 to 53 floors.
- 1.5 / 2 & 3 BHK residences
- Breathtaking vistas of the city -Thane creek and hill views
- All approvals in place
- Construction in full swing

#### Internal amenities for 1.5 BHK / 2 BHK

- Vitrified flooring in living, dining, bedrooms and kitchen
- Branded CP fittings and sanitary ware
- Polished granite kitchen platforms with stainless steel sink
- Acrylic /plastic paint with gypsum finish walls
- Exhaust fan in toilet and kitchen
- Powder coated aluminum windows
- Solid flush door shutter front side veneer finish & laminated finish on backside for main door
- Solid flush door shutter laminated finish for bedrooms & toilets.
- Bathroom dado tiles up to door height
- Kitchen dado tiles 2 feet above kitchen platform

 Designed to ensure maximum privacy, cross ventilation and light

| Tower 4 | OAK |
|---------|-----|

| Tower Name |  |
|------------|--|
| HAZEL      |  |

| Tower No. | Tower Name |
|-----------|------------|
| Tower 6   | WILLOW     |