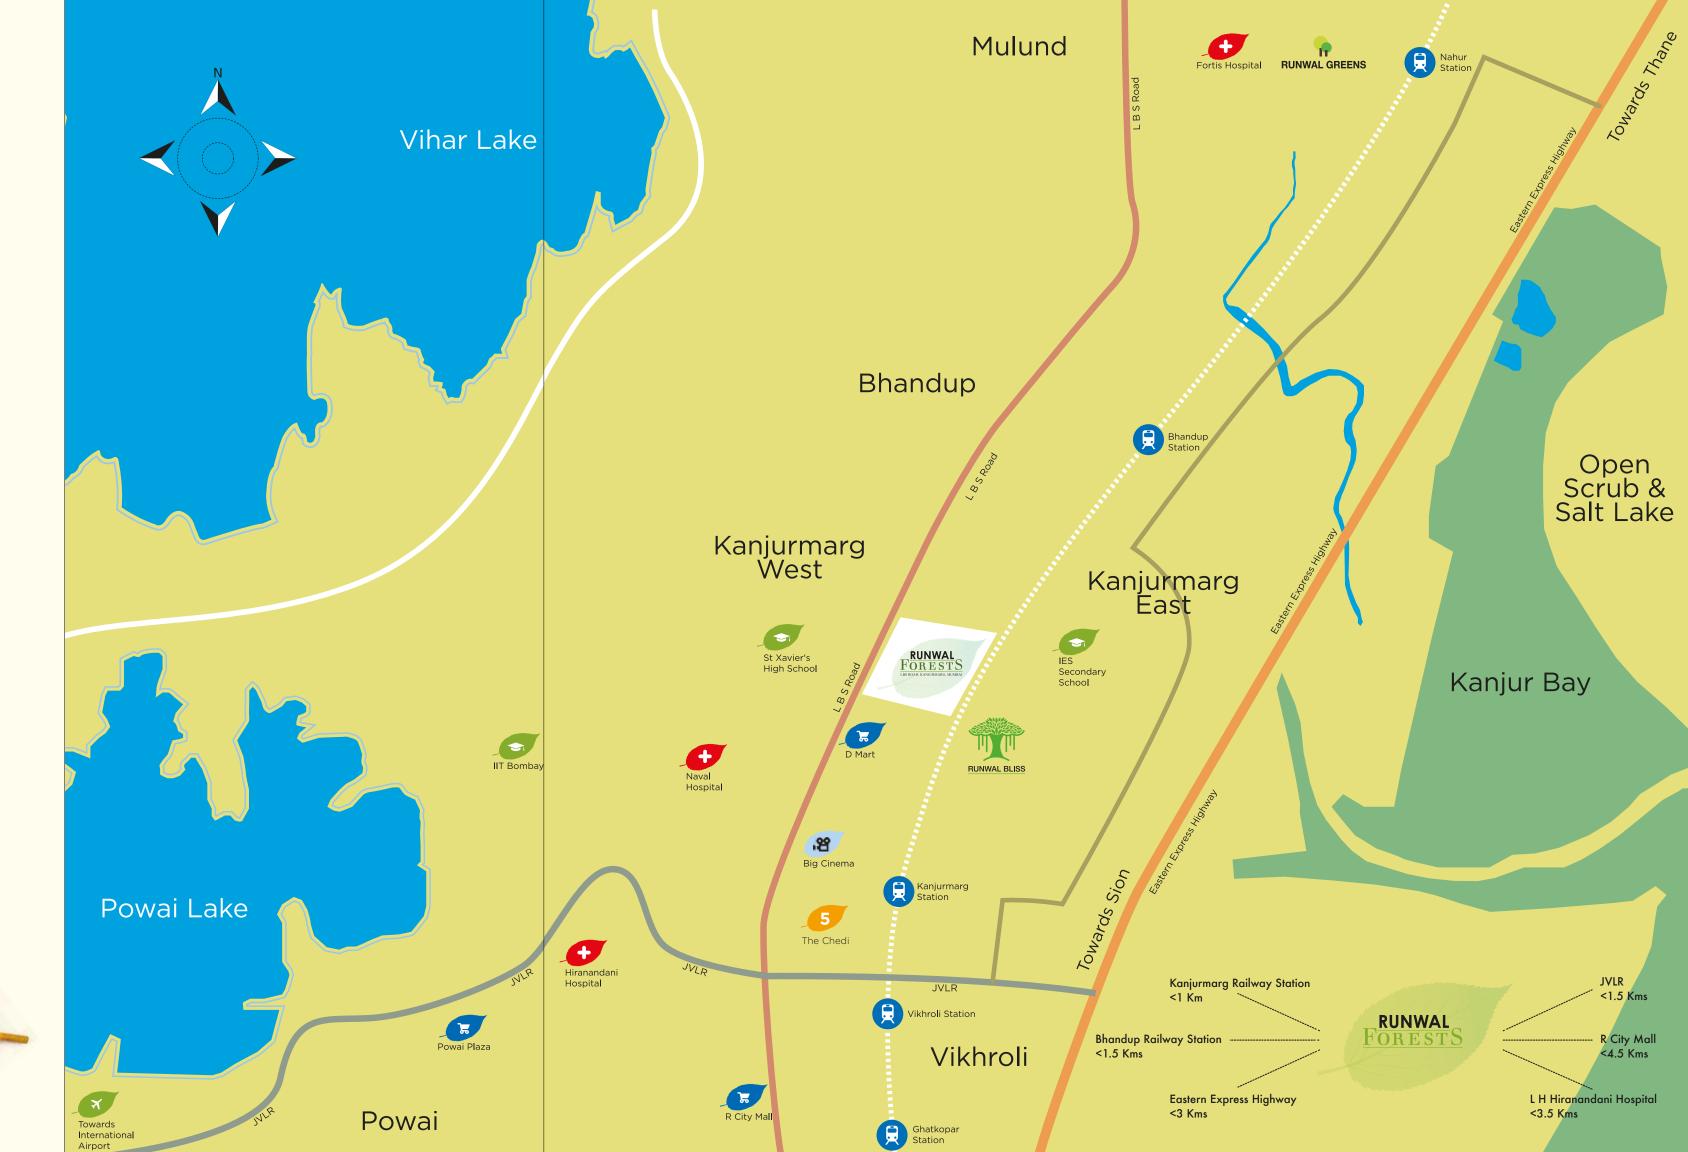

#### SCHOOLS & COLLEGES

- Podar International School 3.5 Kms
- Bombay Scottish School 5.8 Kms
  IIT Bombay 2.0 Kms
- NITIE 6.8 Kms
- IBS Business School 3.2 Kms

#### SHOPPING MALLS & ENTERTAINMENT

- R City 4.5 Kms
- Hometown 2.0 Kms
  D Mart 0.9 Km
- Big Cinemas 0.4 Km
  Galleria, Powai 3.7 Kms

#### **5 STAR HOTELS**

• The Chedi - 1.0 Km • Renaissance - 7.0 Kms

#### HOSPITALS

• LH Hiranandani Hospital - 3.3 Kms • Fortis Hospital - 4.0 Kms

Distances mentioned are approximate