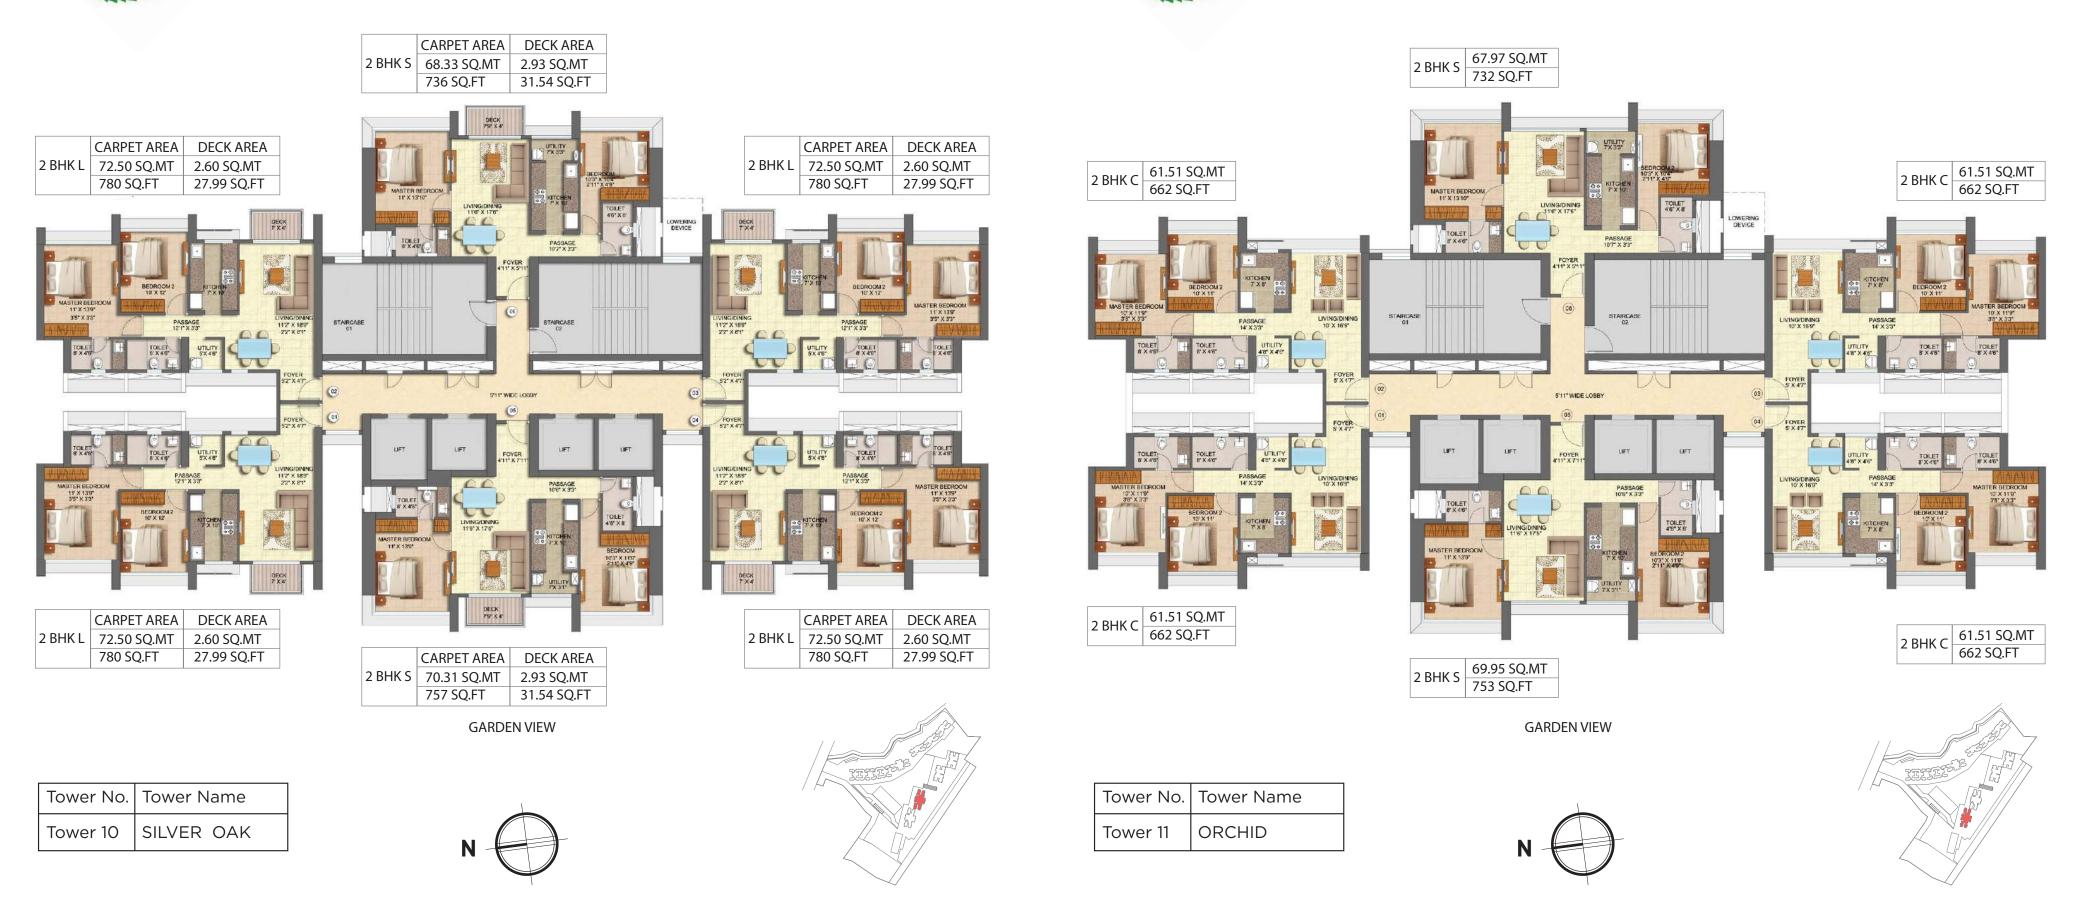

birds and go to bed to the stars

You wake up to the chirping of mynahs. The morning sunlight pours in through tall windows. Your feet tap on the floors of your master bedroom as you walk to your beautifully designed bathroom (3 BHK). Hours later, when you return to bed, the stars kiss you good night.

 Designed to ensure maximum privacy, cross ventilation and light















| Tower 4 | OAK |
|---------|-----|





| Tower Name |  |
|------------|--|
| HAZEL      |  |









| Tower No. | Tower Name |
|-----------|------------|
| Tower 6   | WILLOW     |







2 BHK L

2 BHK L



Tower No. Tower Name WALNUT



#### **Floor plan 3 BHK** (Compact & Large)







Tower 9

### **Floor plan 3 BHK** (Compact & Large)







**Floor plan** 

#### **2 BHK** (Standard & Large, with Deck)







#### Call Toll Free: 1800 102 3939

Email: contact@runwal.com | www.runwalforests.com | SMS " Runwal" to 56161
 Site Address - Runwal Forests, Near Mangatram Petrol Pump, Lal Bahadur Shastri Marg, Kanjurmarg (West), Mumbai - 400078. Tel.: +91 22 61143000

Head Office - Runwal & Omkar Esquare 4th Floor, Off Eastern Express Highway, Opp. Sion-Chunabhatti Signal, Sion (East), Mumbai - 400 022.

MahaRERA registration no.: Runwal Forests: T1-T4: P51800000818, T5-T8: P51800001838, T9-T11: P51800001137 available at website: http://maharera.mahaonline.gov.in

ficici Bank

😓 Runwal Forests project financed by ICICI Bank Limited and ICICI Home Finance Company Limited. NOC will be issued to flat buyers by ICICI Bank Limited.

The plans, specifications, images and other details herein are only i